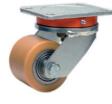

### Fittings with swivel and fixed brackets

#### Electro-welded brackets type EE MHD

Max. carrying capacity 900 daN – available diameters 80-250 mm Top plate fastening. Adjustable rear-locking brake systems