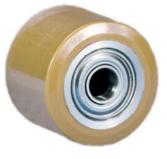

#### **Roller description**

"TR" polyurethane transpallet roller, hardness 95 +/- 3 Shore A, excellent rolling resistance ed elasticity, good resistance to wear and to tearing. Weldless steel centre.

### Hub

The housing is obtained by moulding and turning and contains ball bearings series *Z*. The hub is available also without bearings.

Diameters: 80-85 mm Carrying capacities: 650-1000 daN