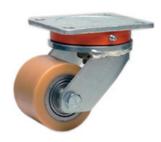

## **SERIES 75**

"TR" POLYURETHANE TRANSPALLET ROLLERS STEEL CENTRE, SWIVEL TOP PLATE BRACKET TYPE EE MHD

## Roller description

**Tread**: "TR" polyurethane tread, hardness 95 +/- 3 Shore A, excellent rolling resistance ed elasticity, good resistance to wear and to tearing.

Centre: weldless steel centre.

**Hub**: The housing is obtained by moulding and turning and contains ball bearings series Z. The hub is available also without bearings.

## Bracket EE Medium Heavy Duty (max. load capacity 900 daN)

- 1) Plate: forged steel with integrated pin
- 2) Fork: drawn sides electrowelded to the flange
- 3) Swivel actions: axial ball bearing and taper roller bearing
- 4) Lubricator
- 5) Nut anti-loosening system Finish: electrolytic galvanisation