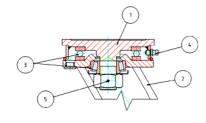

## Bracket EE Medium Heavy Duty (max. load capacity 900 daN)

- 1) Plate: forged steel with integrated pin
- 2) Fork: drawn sides electrowelded to the flange
- 3) Swivel actions: axial ball bearing and taper roller bearing
- 4) Lubricator
- 5) Nut anti-loosening system Finish: electrolytic galvanisation