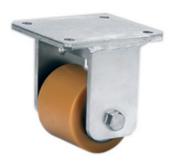

## **SERIES 75**

"TR" POLYURETHANE TRANSPALLET ROLLERS STEEL CENTRE, FIXED BRACKET TYPE EE MHD

## **Bracket description**

EE Medium Heavy Duty bracket (max. load capacity 900 daN)

The bracket is made by a steel forged fixing plate with 4 holes, by two steel drawn sides and by a steel central stiffening. These elements are bounded by welding and properly protected against oxydation.