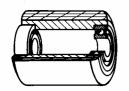

## Roller description

**Tread**: "TR" polyurethane tread, hardness 95 +/- 3 Shore A, excellent rolling resistance ed elasticity, good resistance to wear and to tearing. **Centre**: weldless steel centre.

**Hub**: The housing is obtained by moulding and turning and contains ball bearings series Z. The hub is available also without bearings.