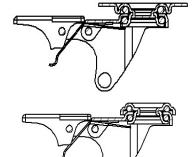

#### Brake description

#### **Front-locking brake**

This brake fully locks wheel and castor rotation.

The hardened carbon steel spring has very high corrosion resistance.