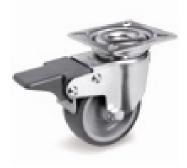

# GREY NON-MARKING THERMOPLASTIC RUBBER WHEELS, POLYPROPYLENE CENTRE SWIVEL TOP PLATE BRACKETS WITH BRAKE

### Wheel description

Tread: grey non-marking thermoplastic rubber tread.

Centre: in polypropylene

Hub: the plain bearing bore results from a hole in the material forming the centre of the wheel

and contains the axle.

#### Brake description

#### **Front-locking brake**

This brake fully locks wheel and castor rotation.

The hardened carbon steel spring has very high corrosion resistance.