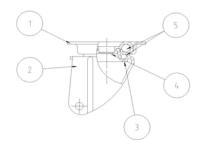

#### Bracket description

Light duty bracket (max. carrying capacity 70 daN)

- 1) Plate: electrolytically galvanised steel plate
- 2) Fork: electrolytically galvanised steel plate
- 3) Ball Racing Ring: electrolytically galvanised steel plate
- 4) King Pin: incorporated in top plate and cold riveted
- 5) Swivel actions: double ring of greased balls