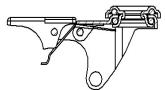

## **Bracket description**

Light duty bracket (max. carrying capacity 70 daN)

- 1) Plate: electrolytically galvanised steel plate
- 2) Fork: electrolytically galvanised steel plate
- 3) Ball Racing Ring: electrolytically galvanised steel plate
- 4) King Pin: incorporated in top plate and cold riveted
- 5) Swivel actions: double ring of greased balls
- 6) Fitting: stem

### Brake description

#### Front-locking brake

This brake fully locks wheel and castor rotation.

The hardened carbon steel spring has very high corrosion resistance.