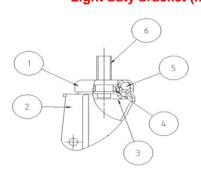

## **Bracket description**

Light duty bracket (max. carrying capacity 70 daN)

- 1) Plate: electrolytically galvanised steel plate
- 2) Fork: electrolytically galvanised steel plate
- 3) Ball Racing Ring: electrolytically galvanised steel plate
- 4) King Pin: incorporated in top plate and cold riveted
- 5) Swivel actions: double ring of greased balls
- 6) Fitting: stem