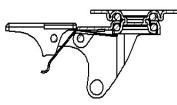

### Brake description

#### Front-locking brake

This brake fully locks wheel and castor rotation.

The hardened carbon steel spring has very high corrosion resistance.