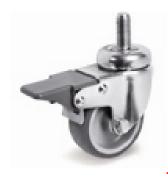

# GREY NON-MARKING THERMOPLASTIC RUBBER WHEELS, POLYPROPYLENE CENTRE SWIVEL STEM BRACKETS WITH BRAKE

### Wheel description

Tread: grey non-marking thermoplastic rubber tread.

**Centre**: in polypropylene

Hub: the plain bearing bore results from a hole in the material forming the centre of the wheel

and contains the axle.

### Brake description

#### Front-locking brake

This brake fully locks wheel and castor rotation.

The hardened carbon steel spring has very high corrosion resistance.