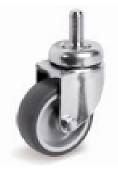

### Wheel description

**Tread**: grey non-marking thermoplastic rubber tread. **Centre**: in polypropylene **Hub**: the plain bearing bore results from a hole in the material forming the centre of the wheel and contains the axle.

#### Light duty bracket (max. carrying capacity 70 daN)

- 1) Plate: electrolytically galvanised steel plate
- 2) Fork: electrolytically galvanised steel plate
- 3) Ball Racing Ring: electrolytically galvanised steel plate
- 4) King Pin: incorporated in top plate and cold riveted
- 5) **Swivel actions**: double ring of greased balls
- 6) Fitting: stem
- Finishing: electrolytic galvanisation