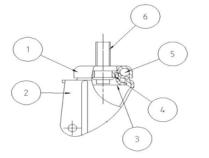

#### Light duty bracket (max. carrying capacity 70 daN)

- 1) Plate: electrolytically galvanised steel plate
- 2) Fork: electrolytically galvanised steel plate
- 3) Ball Racing Ring: electrolytically galvanised steel plate
- 4) King Pin: incorporated in top plate and cold riveted
- 5) **Swivel actions**: double ring of greased balls
- 6) Fitting: stem
- Finishing: electrolytic galvanisation