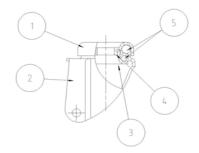

### Bracket description

Light duty bracket (max. carrying capacity 70 daN)

- 1) Plate: electrolytically galvanised steel plate
- 2) Fork: electrolytically galvanised steel plate
- 3) Ball Racing Ring: electrolytically galvanised steel plate
- 4) King Pin: incorporated in top plate and cold riveted
- 5) Swivel actions: double ring of greased balls