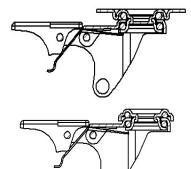

#### Brake description

#### Front-locking brake

This brake fully locks wheel and castor rotation.

The hardened carbon steel spring has very high corrosion resistance.