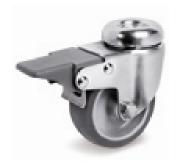

## Wheel description

Tread: grey non-marking thermoplastic rubber tread.

Centre: in polypropylene

Hub: the plain bearing bore results from a hole in the material forming the centre of the wheel and

contains the axle.

### Bracket description

Light duty bracket (max. carrying capacity 70 daN)

- 1) Plate: electrolytically galvanised steel plate
- 2) Fork: electrolytically galvanised steel plate
- 3) Ball Racing Ring: electrolytically galvanised steel plate
- 4) King Pin: incorporated in top plate and cold riveted
- 5) Swivel actions: double ring of greased balls

Finishing: electrolytic galvanisation

Fitting: bolt hole

#### Brake description

#### Front-locking brake

This brake fully locks wheel and castor rotation.

The hardened carbon steel spring has very high corrosion resistance.