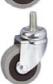

#### Swivel brackets with stem

Top carrying capacity 80 daN Fitted with front brake