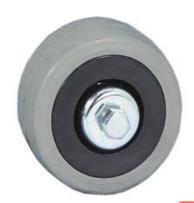

#### Wheel description

Grey non-marking rubber tread; polyamide centre with threadguards.

#### Hub

The hub is available with plain bore.

Diameters: 50-125 mm

Carrying capacities: 35-80 daN