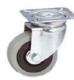

## Swivel top plate brackets

Top carrying capacity 80 daN Fitted with front brake