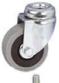

#### Swivel bolt hole brackets

Top carrying capacity 80 daN Fitted with front brake