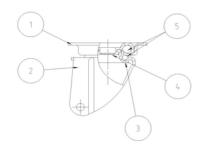

### **Bracket description**

Light duty bracket (max. carrying capacity 70 daN)

- 1) Plate: electrolytically galvanised steel plate
- 2) Fork: electrolytically galvanised steel plate
- 3) Ball Racing Ring: electrolytically galvanised steel plate
- 4) King Pin: incorporated in top plate and cold riveted
- 5) Swivel actions: double ring of greased balls