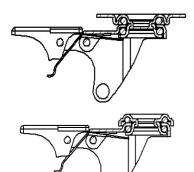

#### **Brake description**

#### Front-locking brake

This brake fully locks wheel and castor rotation.

The hardened carbon steel spring has very high corrosion resistance.