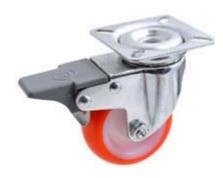

# ISTITUTIONAL INJECTION POLYURETHANE WHEELS **POLYAMIDE 6 CENTRE** SWIVEL TOP PLATE BRACKET WITH BRAKE

### Wheel description

Tread: injection polyurethane tread.

Centre: polyamide 6.

Hub: the hub is available with plain bearing.

### **Bracket description**

Light duty bracket (max. carrying capacity 70 daN)

- 1) Plate: electrolytically galvanised steel plate
- 2) Fork: electrolytically galvanised steel plate
- 3) Ball Racing Ring: electrolytically galvanised steel plate
- 4) King Pin: incorporated in top plate and cold riveted
- 5) Swivel actions: double ring of greased balls

Finishing: electrolytic galvanisation

Fitting: top plate