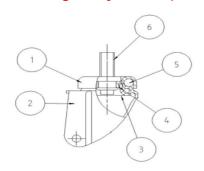

### **Bracket description**

Light duty bracket (max. carrying capacity 70 daN)

- 1) Plate: electrolytically galvanised steel plate
- 2) Fork: electrolytically galvanised steel plate
- 3) Ball Racing Ring: electrolytically galvanised steel plate
- 4) King Pin: incorporated in top plate and cold riveted
- 5) Swivel actions: double ring of greased balls
- 6) Fitting: stem