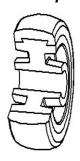

### Wheel description

**Tread**: injection polyurethane tread.

Centre: polyamide 6.

Hub: the hub is available with plain bearing.