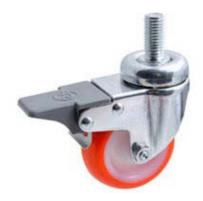

# ISTITUTIONAL INJECTION POLYURETHANE WHEELS POLYAMIDE 6 CENTRE SWIVEL STEM BRACKET WITH BRAKE

### Wheel description

**Tread**: injection polyurethane tread.

Centre: polyamide 6.

Hub: the hub is available with plain bearing.

### **Bracket description**

Light duty bracket (max. carrying capacity 70 daN)

- 1) Plate: electrolytically galvanised steel plate
- 2) Fork: electrolytically galvanised steel plate
- 3) Ball Racing Ring: electrolytically galvanised steel plate
- 4) King Pin: incorporated in top plate and cold riveted
- 5) Swivel actions: double ring of greased balls
- 6) Fitting: stem

### **Brake description**

#### Front-locking brake

This brake fully locks wheel and castor rotation.

The hardened carbon steel spring has very high corrosion resistance.