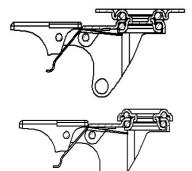

### **Brake description**

#### Front-locking brake

This brake fully locks wheel and castor rotation.

The hardened carbon steel spring has very high corrosion resistance.