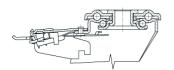

#### **Bracket description**

#### Standard duty bracket type NLX (max. carrying capacity 400 daN)

- 1) Plate: AISI 304 stainless steel
- 2) Fork: AISI 304 stainless steel
- 3) Ball Racing Ring: AISI 304 stainless steel
- 4) King Pin: incorporated in top plate and cold riveted
- 5) Swivel actions: double ring of greased balls
- 6) Dust seal: orange polyethylene

Fitting: top plate

## **Brake description**

### Diameters 80-150 mm

#### **Front-locking brake**

This brake fully locks wheel and castor rotation.

Thanks to its optimised dimensions and fold-away pedal, the brake is easy to engage and extremely compact.

The stainless steel spring has very high corrosion resistance.