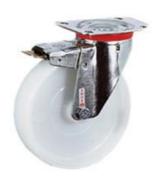

### Wheel description

Tread: solid polyamide 6 wheels.

**Hub**: the hub is available with plain bearing and with stainless steel roller bearing.

#### Standard duty bracket type NLX (max. carrying capacity 400 daN)

- 1) Plate: AISI 304 stainless steel
- 2) Fork: AISI 304 stainless steel
- 3) Ball Racing Ring: AISI 304 stainless steel
- 4) King Pin: incorporated in top plate and cold riveted
- 5) Swivel actions: double ring of greased balls
- 6) Dust seal: orange polyethylene

#### **Front-locking brake**

This brake fully locks wheel and castor rotation.

Thanks to its optimised dimensions and fold-away pedal, the brake is easy to engage and extremely compact.

The stainless steel spring has very high corrosion resistance.