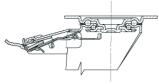

#### **Front-locking brake**

This brake fully locks wheel and castor rotation.

Thanks to its optimised dimensions and fold-away pedal, the brake is easy to engage and extremely compact.

The stainless steel spring has very high corrosion resistance.