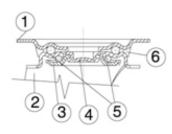

#### Standard duty bracket type NLX (max. carrying capacity 400 daN)

- 1) Plate: AISI 304 stainless steel
- 2) Fork: AISI 304 stainless steel
- 3) Ball Racing Ring: AISI 304 stainless steel
- 4) King Pin: incorporated in top plate and cold riveted
- 5) Swivel actions: double ring of greased balls
- 6) Dust seal: orange polyethylene