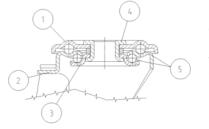

## **Bracket description** Standard duty bracket type NL (max. carrying capacity 400 daN)

Plate: electrolytically galvanised steel plate
 Fork: electrolytically galvanised steel plate
 Ball Racing Ring: electrolytically galvanised steel plate

4) King Pin: incorporated in top plate and cold riveted
5) Swivel actions: double ring of greased balls
Finishing: electrolytic galvanisation
Fitting: bolt hole