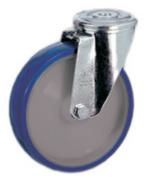

## Wheel description

**Tread**: injection polyurethane tread, hardness 80 Shore A; excellent rolling resistance and elasticity, highly resistant to wear and to tearing. **Centre**: polyamide 6. **Hub**: the hub is available with plain bearing, with roller bearing and with double

shielding ball bearing, coprinted in the centre of the wheel.