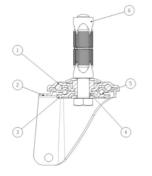

## Standard duty bracket type NL (max. carrying capacity 150 daN)

- 1) Plate: electrolytically galvanised steel plate
- 2) Fork: electrolytically galvanised steel plate
- 3) Ball Racing Ring: electrolytically galvanised steel plate
- 4) King Pin: incorporated in top plate and cold riveted
- 5) **Swivel actions**: double ring of greased balls
- Finishing: electrolytic galvanisation