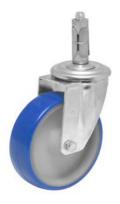

## **SERIES 61**

INJECTION POLYURETHANE WHEELS, POLYAMIDE 6 CENTRE, SWIVEL "ZAMA" STEM BRACKET

## Wheel description

**Tread**: injection polyurethane tread, hardness 80 Shore A; excellent rolling resistance and elasticity, highly resistant to wear and to tearing. **Centre**: polyamide 6. **Hub**: the hub is available with plain bearing.

Fitting: stem with "Zama" expander