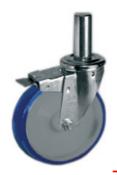

# **SERIES 61**

INJECTION POLYURETHANE WHEELS, POLYAMIDE 6 CENTRE, SWIVEL STEM BRACKET TYPE "NL" WITH BRAKE

### Wheel description

Tread: injection polyurethane tread, hardness 80 Shore A; excellent rolling

resistance and elasticity, good resistant to wear and to tearing.

Centre: polyamide 6.

**Hub**: the hub is available with plain bearing and with roller bearing.

#### **Brake description**

Diam. 80-150 mm

## Front-locking brake

This brake fully locks wheel and castor rotation.

Thanks to its optimised dimensions and fold-away pedal, the brake is easy to engage and extremely compact.

The hardened carbon steel spring has very high corrosion resistance.