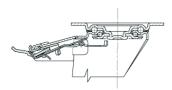

#### **Brake description**

Diam. 80-150 mm

## Front-locking brake

This brake fully locks wheel and castor rotation.

Thanks to its optimised dimensions and fold-away pedal, the brake is easy to engage and extremely compact.

The hardened carbon steel spring has very high corrosion resistance.