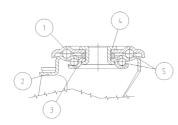

# **Bracket description**

#### Standard duty bracket type NL (max. carrying capacity 400 daN)

- 1) Plate: electrolytically galvanised steel plate
- 2) Fork: electrolytically galvanised steel plate
- 3) Ball Racing Ring: electrolytically galvanised steel plate
- 4) King Pin: incorporated in top plate and cold riveted
- 5) Swivel actions: double ring of greased balls

Finishing: electrolytic galvanisation

Fitting: stem