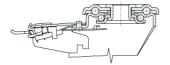

# **Bracket description**

#### Standard duty bracket type NL (max. carrying capacity 400 daN)

- 1) Plate: electrolytically galvanised steel plate
- 2) Fork: electrolytically galvanised steel plate
- 3) Ball Racing Ring: electrolytically galvanised steel plate
- 4) King Pin: incorporated in top plate and cold riveted
- 5) Swivel actions: double ring of greased balls

#### **Brake description**

Diam. 80-150 mm

## Front-locking brake

This brake fully locks wheel and castor rotation.

Thanks to its optimised dimensions and fold-away pedal, the brake is easy to engage and extremely compact.

The hardened carbon steel spring has very high corrosion resistance.

Diam. 150-200 mm