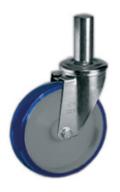

## **SERIES 61**

INJECTION POLYURETHANE WHEELS, POLYAMIDE 6 CENTRE, SWIVEL BRACKET WITH STEM TYPE "NL"

## Wheel description

**Tread**: injection polyurethane tread, hardness 80 Shore A; excellent rolling resistance and elasticity, highly resistant to wear and to tearing.

Centre: polyamide 6.

Hub: the hub is available with plain bearing and with roller bearing...