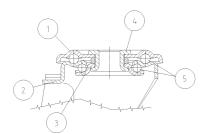

## Bracket description

- 1) Plate: electrolytically galvanised steel plate
- 2) Fork: electrolytically galvanised steel plate
- 3) Ball Racing Ring: electrolytically galvanised steel plate
- 4) King Pin: incorporated in top plate and cold riveted 5) Swivel actions: double ring of greased balls