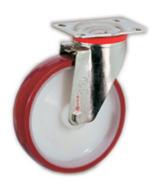

## **SERIES 60**

INJECTION POLYURETHANE WHEELS, POLYAMIDE 6 CENTRE, SWIVEL TOP PLATE BRACKET TYPE "NLX"

## Wheel description

**Tread**: injection polyurethane tread, hardness 55 Shore D; excellent rolling resistance and elasticity, good resistant to wear and to tearing.

Centre: polyamide 6.

**Hub**: the hub is available with plain bearing, with stainless steel roller bearings and with stainless steel ball bearings.

## **Bracket description**

Standard duty bracket type NLX (max. carrying capacity 400 daN)

- 1) Plate: AISI 304 stainless steel
- 2) Fork: AISI 304 stainless steel
- 3) Ball Racing Ring: AISI 304 stainless steel
- 4) King Pin: incorporated in top plate and cold riveted
- 5) Swivel actions: double ring of greased balls
- 6) Dust seal: orange polyethylene

Fitting: top plate