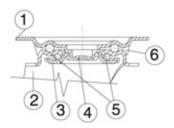

## **Bracket description**

Standard duty bracket type NLX (max. carrying capacity 400 daN)

- 1) Plate: AISI 304 stainless steel
- 2) Fork: AISI 304 stainless steel
- 3) Ball Racing Ring: AISI 304 stainless steel
- 4) King Pin: incorporated in top plate and cold riveted
- 5) Swivel actions: double ring of greased balls
- 6) Dust seal: orange polyethylene