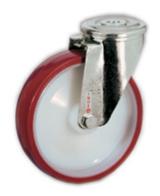

## **SERIES 60**

INJECTION POLYURETHANE WHEELS, POLYAMIDE 6 CENTRE, SWIVEL BOLT HOLE BRACKET TYPE "NLX"

## Wheel description

**Tread**: "injection polyurethane tread, hardness 55 Shore D; excellent rolling resistance and elasticity, highly resistant to wear and to tearing.

Centre: polyamide 6.

**Hub**: the hub is available with plain bearing, with stainless steel roller bearings and with stainless steel ball bearings.