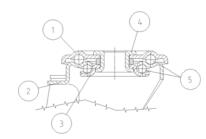

## Bracket description

Standard duty bracket type NLX (max. carrying capacity 400 daN)

- 1) Plate: AISI 304 stainless steel
- 2) Fork: AISI 304 stainless steel
- 3) Ball Racing Ring: AISI 304 stainless steel
- 4) King Pin: incorporated in top plate and cold riveted
- 5) Swivel actions: double ring of greased balls