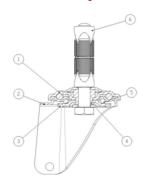

## **Bracket description**

Standard duty bracket type NL (max. carrying capacity 150 daN)

- 1) Plate: electrolytically galvanised steel plate
- 2) Fork: electrolytically galvanised steel plate
- 3) Ball Racing Ring: electrolytically galvanised steel plate
- 4) King Pin: incorporated in top plate and cold riveted
- 5) Swivel actions: double ring of greased balls