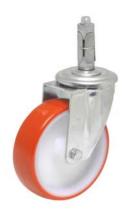

## **SERIES 60**

INJECTION POLYURETHANE WHEELS, POLYAMIDE 6 CENTRE, SWIVEL "ZAMA" STEM BRACKET

## Wheel description

**Tread**: injection polyurethane tread, hardness 55 Shore D; excellent rolling resistance and elasticity, highly resistant to wear and to tearing.

Centre: polyamide 6.

Hub: the hub is available with plain bearing.

Finishing: electrolytic galvanisation Fitting: stem with "Zama" expander