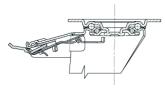

#### **Front-locking brake**

This brake fully locks wheel and castor rotation.

Thanks to its optimised dimensions and fold-away pedal, the brake is easy to engage and extremely compact.

The hardened carbon steel spring has very high corrosion resistance.