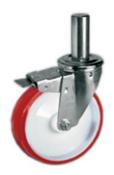

# **SERIES 60**

INJECTION POLYURETHANE WHEELS, POLYAMIDE 6 CENTRE, SWIVEL STEM BRACKET TYPE "NL" WITH BRAKE

## Wheel description

**Tread**: injection polyurethane tread, hardness 55 Shore D; excellent rolling resistance and elasticity, good resistant to wear and to tearing.

Centre: polyamide 6.

Hub: the hub is available with plain bearing and with roller bearing.

#### **Brake description**

Diam. 80-150 mm

#### **Front-locking brake**

This brake fully locks wheel and castor rotation.

Thanks to its optimised dimensions and fold-away pedal, the brake is easy to engage and extremely compact.

The hardened carbon steel spring has very high corrosion resistance.