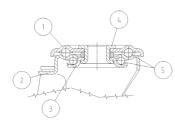

## **Bracket description**

## Standard duty bracket type NL (max. carrying capacity 400 daN)

- 1) Plate: electrolytically galvanised steel plate
- 2) Fork: electrolytically galvanised steel plate
- 3) Ball Racing Ring: electrolytically galvanised steel plate
- 4) King Pin: incorporated in top plate and cold riveted
- 5) Swivel actions: double ring of greased balls

Finishing: electrolytic galvanisation

Fitting: stem