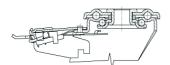

## **Bracket description**

## Standard duty bracket type NL (max. carrying capacity 400 daN)

- 1) Plate: electrolytically galvanised steel plate
- 2) Fork: electrolytically galvanised steel plate
- 3) Ball Racing Ring: electrolytically galvanised steel plate
- 4) King Pin: incorporated in top plate and cold riveted
- 5) Swivel actions: double ring of greased balls

Finishing: electrolytic galvanisation

Fitting: stem