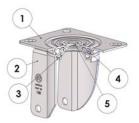

#### Standard duty bracket type SL (max. carrying capacity 120 daN)

- 1) Plate: electrolytically galvanised steel plate
- 2) Fork: electrolytically galvanised steel plate
- 3) Ball Racing Ring: electrolytically galvanised steel plate
- 4) King Pin: incorporated in top plate and cold riveted
- 5) Swivel actions: double ring of greased balls

Finishing: electrolytic galvanisation Fitting: top plate