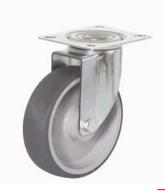

### Wheel description

**Tread**: grey non-marking thermoplastic rubber tread, hardness 85+/-4 Shore A; excellent rolling resistance and elasticity. **Centre**: polypropylene. **Hub**: the hub is available with plain bearing, with roller bearing and with double

shielding ball bearing, coprinted in the centre of the wheel.