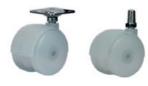

# Gray polyamide 6 wheels, top plate and stem fittings

Top carrying capacity 40 daN Diameters: 60 - 100 mm Available also with brake