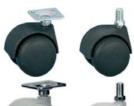

## Transparent blue polyamide 6 wheels, top plate and stem fittings

Top carrying capacity 20 daN

Diameters: 50 mm