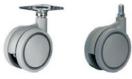

# Gray polyamide 6 wheels, top plate and stem fittings

Top carrying capacity 40 daN Diameters: 60 - 100 mm Available also with brake