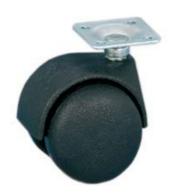

# Black polyamide 6 wheels, top plate and stem fittings

Top carrying capacity 30 daN Diameters: 35 - 50 mm