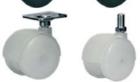

### White polyamide 6 wheels, top plate and stem fittings

Top carrying capacity 20 daN

Diameters: 50 mm