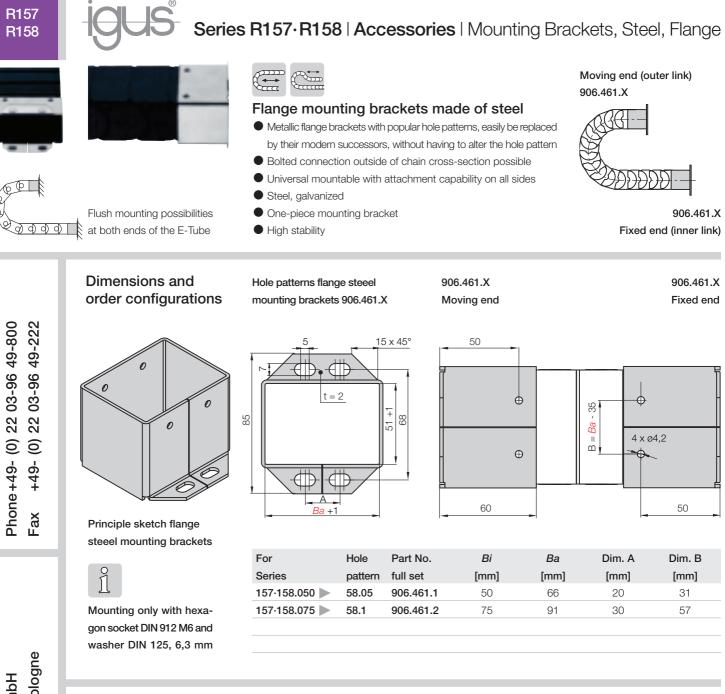

## Strain relief separator

Separator with integrated strain relief, for use in the first or last chain link. For manufacturing of switchgear cabinets or for the assembly of machines. Easy to assemble without any fastening device. Separator base **1585.01.Z** is 22 mm wide. The possible number of separators per E-Chain<sup>®</sup> is defined by its inner width *Bi* and by the cable-diameter. **Details**  $\triangleright$  chapter 10

| Part No.  | Number of teeth | For Series      |
|-----------|-----------------|-----------------|
| 1585.01.Z | 3 both sides    | R157/158 E-Tube |

Strain Relief Separator - The number of seperators is depending on the cables and the available inner space. Example: E-Chain<sup>®</sup> inner width *Bi* 100 mm: 4 Strain Relief Separator, max. cable diameter 16 mm. Details ▶ chapter 10

Other strain relief elements Chapter 10

1585.01.Z

igus<sup>®</sup> GmbH 51147 Cologne

Internet: www.igus.eu E-mail: info@igus.de