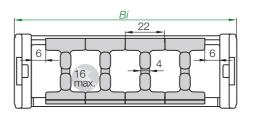

| Part No.  | Number of teeth | For Series      |
|-----------|-----------------|-----------------|
| 1585.01.Z | 3 both sides    | R157/158 E-Tube |

Strain Relief Separator - The number of seperators is depending on the cables and the available inner space. Example: E-Chain<sup>®</sup> inner width *Bi* 100 mm: 4 Strain Relief Separator, max. cable diameter 16 mm. Details ▶ chapter 10