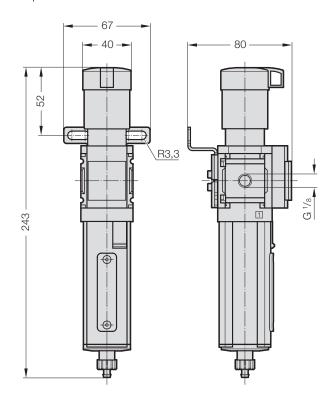

### 2489.00.48

Compressed air maintenance unit

Compressed air maintenance unit for cleaning and regulating the control air of the cartridge valve in the active gas spring.

### TECHNICAL DATA:

Filter unit 40 mm

Operating pressure 0,8 bar up to 14 bar

Ambient temperature -10°C up to 60°C