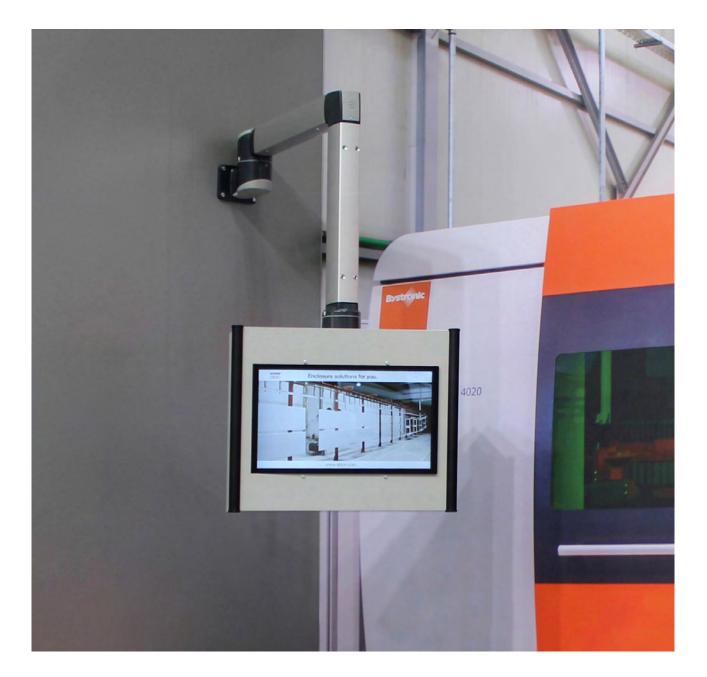

# Human Machine Interface Operating Housing | Mild Steel

**Control enclosure | OICE** 

IP 55 | IK 10

#### Body:

Folded and seam welded, with maximum opening. The front fitted with an aluminium front panel. Handling grips mounted to front, left and right edges.

#### Rear door:

Surface mounted with 130° opening. Concealed removable hinges with captive pin. Hinges can be mounted to allow left or right hand opening. Door profiles MMDP are available as an accessory.