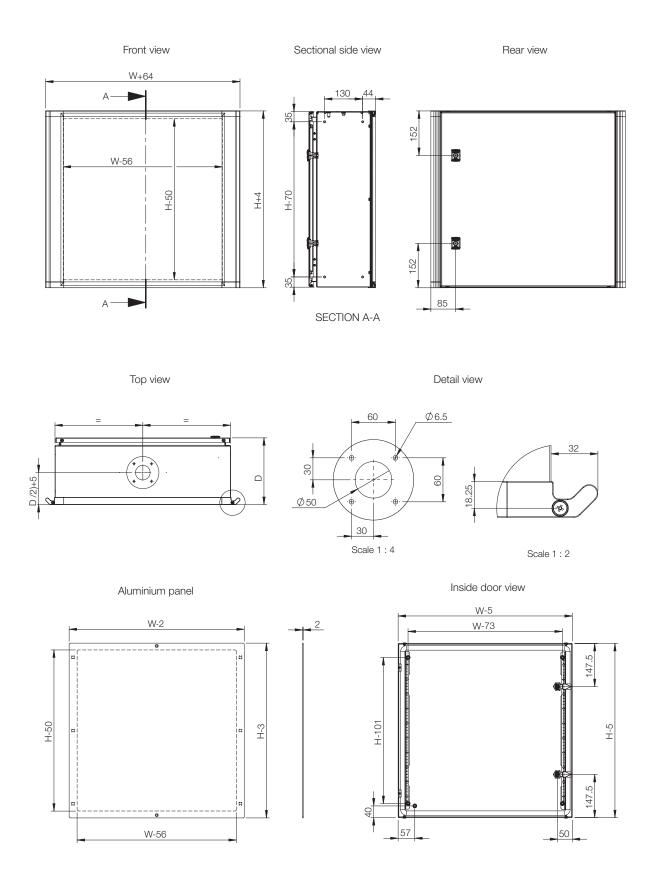

# **Dimensional drawing | OICE**

#### Body:

Folded and seam welded, with maximum opening. The front fitted with an aluminium front panel. Handling grips mounted to front, left and right edges.

#### Rear door:

Surface mounted with 130° opening. Concealed removable hinges with captive pin. Hinges can be mounted to allow left or right hand opening. Door profiles MMDP are available as an accessory.

#### Lock:

Customised lock with double grip for easy opening of the door. Double-bit 3 mm insert and 90° movement. Other inserts and locks are available as an accessory.