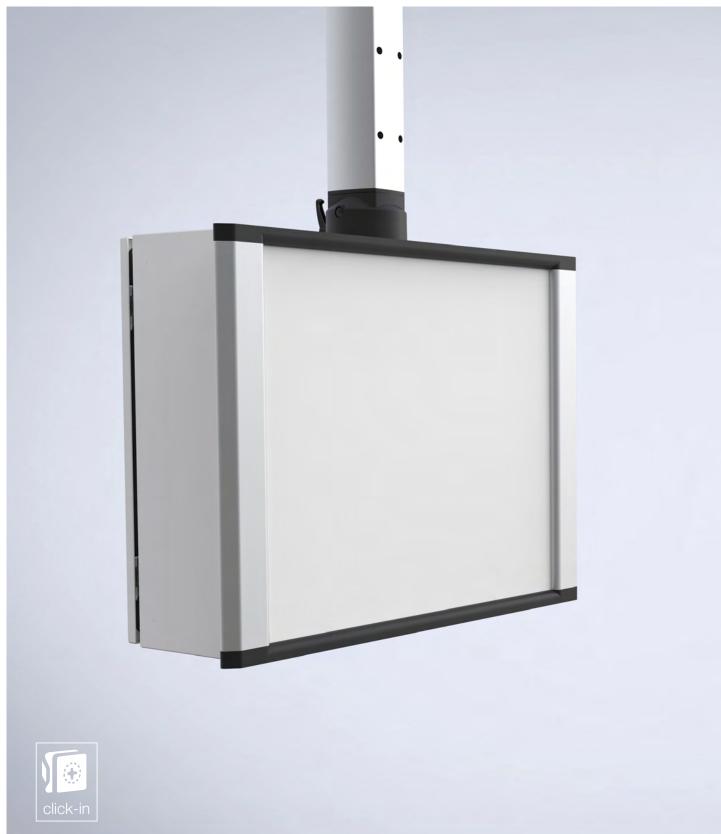

# Human Machine Interface Operating Housing | Mild Steel

**Control enclosure | OICE** 

IP 55 | IK 10

#### Material:

Body and door made from 1.2 mm mild steel, front cover and handles made in aluminium.

#### Body:

Folded and seam welded, with maximum opening. The front fitted with an aluminium front panel. Handling grips mounted to front, left and right edges.

#### Rear door:

Surface mounted with 130° opening. Concealed removable hinges with captive pin. Hinges can be mounted to allow left or right hand opening. Door profiles MMDP are available as an accessory.

#### Lock:

Customised lock with double grip for easy opening of the door. Double-bit 3 mm insert and 90° movement. Other inserts and locks are available as an accessory.

### Protection:

IP 55 | IK 10.

#### **Delivery:**

Enclosure with aluminium front panel, rear door, plastic double-bit 3 mm key, and mounting accessories.